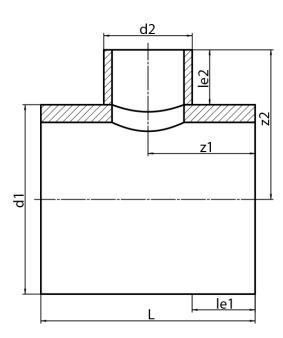

## **SDR 17**

| Art. No.   | d1<br>[mm] | d2<br>[mm] | le1<br>[mm] | le2<br>[mm] | L<br>[mm] | z1<br>[mm] | z2<br>[mm] | kg    |
|------------|------------|------------|-------------|-------------|-----------|------------|------------|-------|
| 32363251-R | 630        | 250        | 350         | 250         | 950       | 475        | 565        | 66,11 |