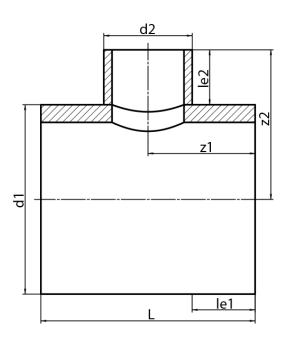

## **SDR 17**

| Art. No.   | d1<br>[mm] | d2<br>[mm] | le1<br>[mm] | le2<br>[mm] | L<br>[mm] | z1<br>[mm] | z2<br>[mm] | kg    |
|------------|------------|------------|-------------|-------------|-----------|------------|------------|-------|
| 32363281-R | 630        | 280        | 350         | 250         | 980       | 490        | 565        | 68,55 |