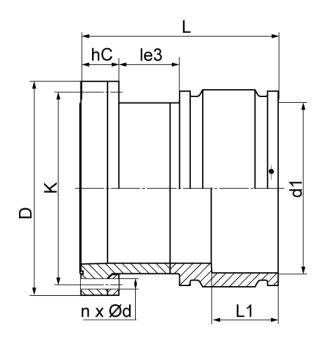

## **SDR 11**

| Art. No.    | DN<br>[mm] | d1<br>[mm] | D<br>[mm] | le3<br>[mm] | L<br>[mm] | L1<br>[mm] | K<br>[mm] | n  | ød<br>[mm] | hC<br>[mm] | kg    |
|-------------|------------|------------|-----------|-------------|-----------|------------|-----------|----|------------|------------|-------|
| 33010352-EF | 300        | 355        | 445       | 150         | 405       | 145        | 400       | 12 | 22         | 60         | 26,50 |