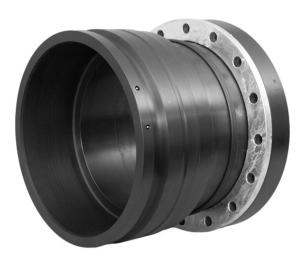

## TECHNICAL DATA SHEET ELECTROFUSION KS SPECIAL FLANGE

drilled according to DIN EN 1092-1 PN 16 with EPDM-O-ring gasket and backing ring steel plastic coated optional with steel hot-dip galvanized or stainless steel backing ring 4,0 mm pin