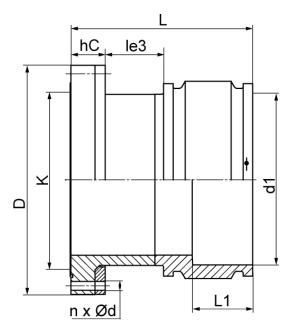

PE100-RC

| SDR 11      |            |            |           |             |           |            |           |    |            | 6          |       |
|-------------|------------|------------|-----------|-------------|-----------|------------|-----------|----|------------|------------|-------|
| Art. No.    | DN<br>[mm] | d1<br>[mm] | D<br>[mm] | le3<br>[mm] | L<br>[mm] | L1<br>[mm] | K<br>[mm] | n  | ød<br>[mm] | hC<br>[mm] | kg    |
| 33012404-EF | 400        | 400        | 580       | 160         | 535       | 165        | 525       | 16 | 30         | 105        | 69,30 |