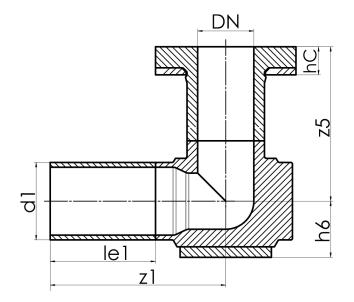

## PE100-RC

| SDR 17   |            |            |             |              |            |            |            |            |      |
|----------|------------|------------|-------------|--------------|------------|------------|------------|------------|------|
| Art. No. | DN<br>[mm] | d1<br>[mm] | le1<br>[mm] | le1*<br>[mm] | z1<br>[mm] | h6<br>[mm] | z5<br>[mm] | hC<br>[mm] | kg   |
| 38102111 | 80         | 110        | 150         | 400          | 250        | 80         | 220        | 40         | 5,15 |