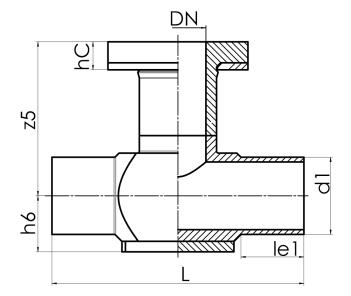

## PE100

| SDR 11   |            |            |             |              |           |            |            |      |
|----------|------------|------------|-------------|--------------|-----------|------------|------------|------|
| Art. No. | DN<br>[mm] | d1<br>[mm] | le1<br>[mm] | le1*<br>[mm] | L<br>[mm] | z5<br>[mm] | hC<br>[mm] | kg   |
| 38202122 | 80         | 125        | 95          | 150          | 370       | 230        | 40         | 6,05 |