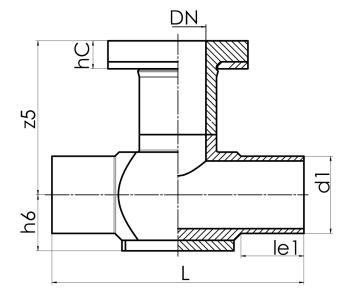

## PE100

| SDR 17   |            |            |             |              |           |            |            |      |
|----------|------------|------------|-------------|--------------|-----------|------------|------------|------|
| Art. No. | DN<br>[mm] | d1<br>[mm] | le1<br>[mm] | le1*<br>[mm] | L<br>[mm] | z5<br>[mm] | hC<br>[mm] | kg   |
| 38202151 | 100        | 140        | 100         | 150          | 410       | 240        | 45         | 6,83 |