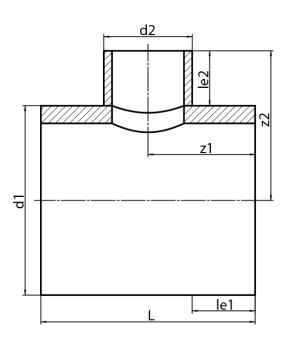

## **SDR 17**

| Art. No.   | d1<br>[mm] | d2<br>[mm] | le1<br>[mm] | le2<br>[mm] | L<br>[mm] | z1<br>[mm] | z2<br>[mm] | kg    |
|------------|------------|------------|-------------|-------------|-----------|------------|------------|-------|
| 42371161-R | 710        | 160        | 350         | 150         | 860       | 430        | 505        | 74,31 |