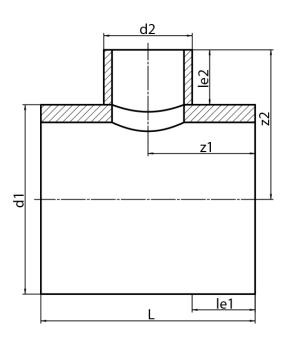

## **SDR 17**

| Art. No.   | d1<br>[mm] | d2<br>[mm] | le1<br>[mm] | le2<br>[mm] | L<br>[mm] | z1<br>[mm] | z2<br>[mm] | kg    |
|------------|------------|------------|-------------|-------------|-----------|------------|------------|-------|
| 42371181-R | 710        | 180        | 350         | 150         | 880       | 440        | 505        | 76,05 |