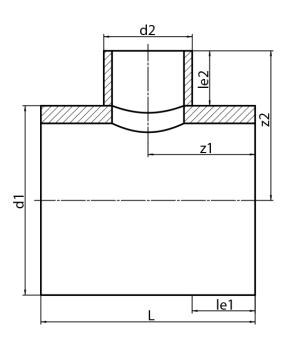

## **SDR 17**

| Art. No.   | d1<br>[mm] | d2<br>[mm] | le1<br>[mm] | le2<br>[mm] | L<br>[mm] | z1<br>[mm] | z2<br>[mm] | kg    |
|------------|------------|------------|-------------|-------------|-----------|------------|------------|-------|
| 42371221-R | 710        | 225        | 350         | 150         | 930       | 465        | 505        | 80,42 |