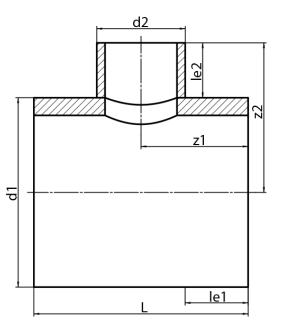

TEE, REDUCED (NON-REINFORCED SADDLE MOUNTED)

non-reinforced saddle mounted pressure reduction factor 0,6 long spigot for butt- and electrofusion welding

PE100

| SDR 17     |            |            |             |             |           |            |            |       |
|------------|------------|------------|-------------|-------------|-----------|------------|------------|-------|
| Art. No.   | d1<br>[mm] | d2<br>[mm] | le1<br>[mm] | le2<br>[mm] | L<br>[mm] | z1<br>[mm] | z2<br>[mm] | kg    |
| 42371281-R | 710        | 280        | 350         | 250         | 980       | 490        | 605        | 86,19 |