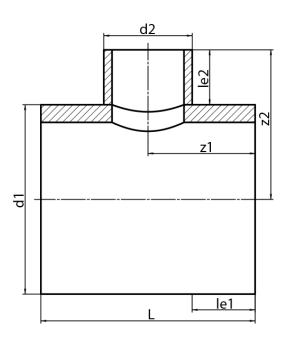

## **SDR 17**

| Art. No.   | d1<br>[mm] | d2<br>[mm] | le1<br>[mm] | le2<br>[mm] | L<br>[mm] | z1<br>[mm] | z2<br>[mm] | kg    |
|------------|------------|------------|-------------|-------------|-----------|------------|------------|-------|
| 42371351-R | 710        | 355        | 350         | 300         | 1060      | 530        | 655        | 98,84 |