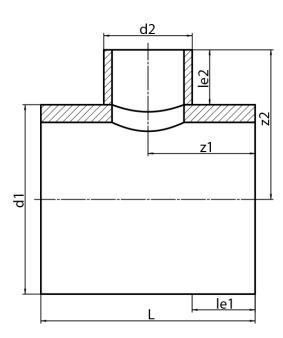

## **SDR 17**

| Art. No.   | d1<br>[mm] | d2<br>[mm] | le1<br>[mm] | le2<br>[mm] | L<br>[mm] | z1<br>[mm] | z2<br>[mm] | kg     |
|------------|------------|------------|-------------|-------------|-----------|------------|------------|--------|
| 42371451-R | 710        | 450        | 350         | 300         | 1150      | 575        | 655        | 111,46 |