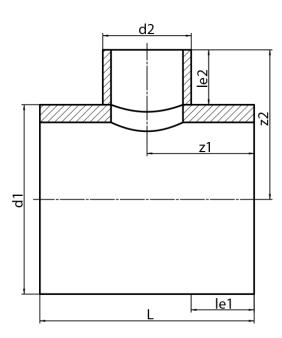

## **SDR 17**

| Art. No.   | d1<br>[mm] | d2<br>[mm] | le1<br>[mm] | le2<br>[mm] | L<br>[mm] | z1<br>[mm] | z2<br>[mm] | kg    |
|------------|------------|------------|-------------|-------------|-----------|------------|------------|-------|
| 42380111-R | 800        | 110        | 350         | 150         | 810       | 405        | 550        | 88,98 |