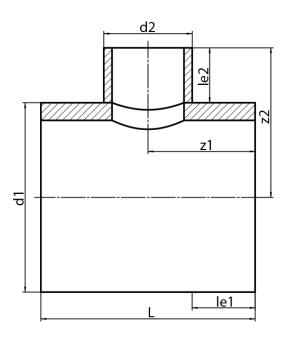

## **SDR 17**

| Art. No.   | d1<br>[mm] | d2<br>[mm] | le1<br>[mm] | le2<br>[mm] | L<br>[mm] | z1<br>[mm] | z2<br>[mm] | kg    |
|------------|------------|------------|-------------|-------------|-----------|------------|------------|-------|
| 42380181-R | 800        | 180        | 350         | 150         | 880       | 440        | 550        | 96,64 |