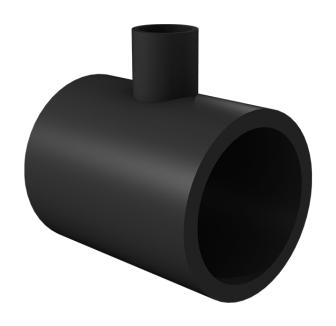

## TEE, REDUCED (NON-REINFORCED SADDLE MOUNTED)

non-reinforced saddle mounted pressure reduction factor 0,6 long spigot for butt- and electrofusion welding

PE100