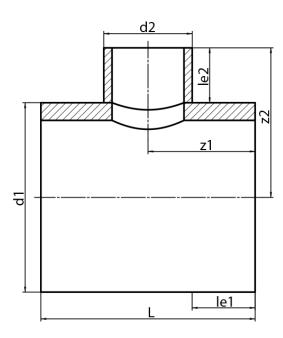

## **SDR 17**

| Art. No.   | d1<br>[mm] | d2<br>[mm] | le1<br>[mm] | le2<br>[mm] | L<br>[mm] | z1<br>[mm] | z2<br>[mm] | kg     |
|------------|------------|------------|-------------|-------------|-----------|------------|------------|--------|
| 42380221-R | 800        | 225        | 350         | 150         | 930       | 465        | 550        | 102,12 |