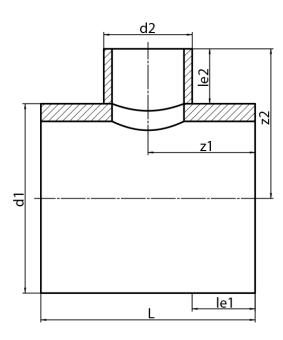

## **SDR 17**

| Art. No.   | d1<br>[mm] | d2<br>[mm] | le1<br>[mm] | le2<br>[mm] | L<br>[mm] | z1<br>[mm] | z2<br>[mm] | kg     |
|------------|------------|------------|-------------|-------------|-----------|------------|------------|--------|
| 42380281-R | 800        | 280        | 350         | 250         | 980       | 490        | 650        | 108,96 |