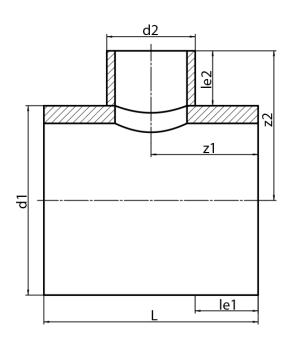

## **SDR 17**

| Art. No.   | d1<br>[mm] | d2<br>[mm] | le1<br>[mm] | le2<br>[mm] | L<br>[mm] | z1<br>[mm] | z2<br>[mm] | kg     |
|------------|------------|------------|-------------|-------------|-----------|------------|------------|--------|
| 42380311-R | 800        | 315        | 350         | 300         | 1020      | 510        | 700        | 114,58 |