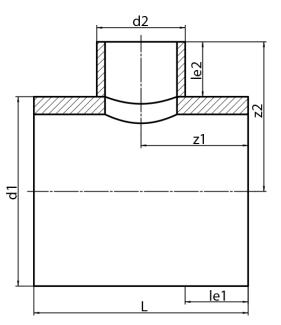

TEE, REDUCED (NON-REINFORCED SADDLE MOUNTED)

non-reinforced saddle mounted pressure reduction factor 0,6 long spigot for butt- and electrofusion welding

PE100

| SDR 17     |            |            |             |             |           |            |            | <u>f</u> B |
|------------|------------|------------|-------------|-------------|-----------|------------|------------|------------|
| Art. No.   | d1<br>[mm] | d2<br>[mm] | le1<br>[mm] | le2<br>[mm] | L<br>[mm] | z1<br>[mm] | z2<br>[mm] | kg         |
| 42380351-R | 800        | 355        | 350         | 300         | 1060      | 530        | 700        | 123,71     |