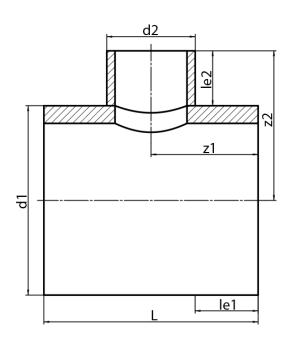

## **SDR 17**

| Art. No.   | d1<br>[mm] | d2<br>[mm] | le1<br>[mm] | le2<br>[mm] | L<br>[mm] | z1<br>[mm] | z2<br>[mm] | kg     |
|------------|------------|------------|-------------|-------------|-----------|------------|------------|--------|
| 42380561-R | 800        | 560        | 350         | 350         | 1260      | 630        | 750        | 160,67 |