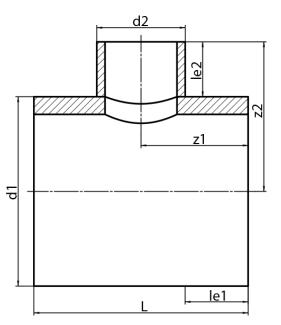

TEE, REDUCED (NON-REINFORCED SADDLE MOUNTED)

non-reinforced saddle mounted pressure reduction factor 0,6 long spigot for butt- and electrofusion welding

PE100

| SDR 17     |            |            |             |             |           |            |            | <u>f</u> B |
|------------|------------|------------|-------------|-------------|-----------|------------|------------|------------|
| Art. No.   | d1<br>[mm] | d2<br>[mm] | le1<br>[mm] | le2<br>[mm] | L<br>[mm] | z1<br>[mm] | z2<br>[mm] | kg         |
| 42390351-R | 900        | 355        | 400         | 300         | 1160      | 580        | 750        | 168,20     |