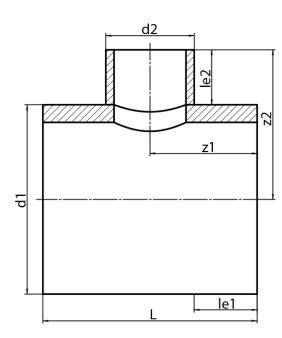

## **SDR 17**

| Art. No.   | d1<br>[mm] | d2<br>[mm] | le1<br>[mm] | le2<br>[mm] | L<br>[mm] | z1<br>[mm] | z2<br>[mm] | kg     |
|------------|------------|------------|-------------|-------------|-----------|------------|------------|--------|
| 42390561-R | 900        | 560        | 400         | 350         | 1360      | 680        | 800        | 210,65 |