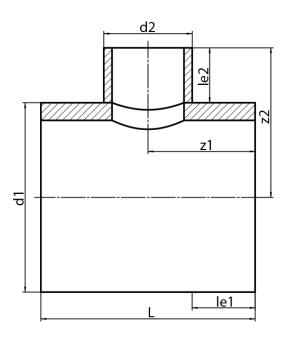

## **SDR 17**

| Ar | rt. No.   | d1<br>[mm] | d2<br>[mm] | le1<br>[mm] | le2<br>[mm] | L<br>[mm] | z1<br>[mm] | z2<br>[mm] | kg     |
|----|-----------|------------|------------|-------------|-------------|-----------|------------|------------|--------|
| 4  | 2391351-R | 1000       | 355        | 400         | 300         | 1160      | 580        | 800        | 206,25 |