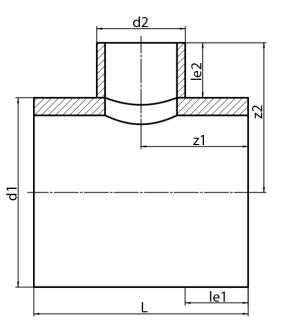

TEE, REDUCED (NON-REINFORCED SADDLE MOUNTED)

non-reinforced saddle mounted pressure reduction factor 0,6 long spigot for butt- and electrofusion welding

PE100

| SDR 17     |            |            |             |             |           |            |            | <u>f</u> B |
|------------|------------|------------|-------------|-------------|-----------|------------|------------|------------|
| Art. No.   | d1<br>[mm] | d2<br>[mm] | le1<br>[mm] | le2<br>[mm] | L<br>[mm] | z1<br>[mm] | z2<br>[mm] | kg         |
| 42391561-R | 1000       | 560        | 400         | 350         | 1360      | 680        | 850        | 255,04     |