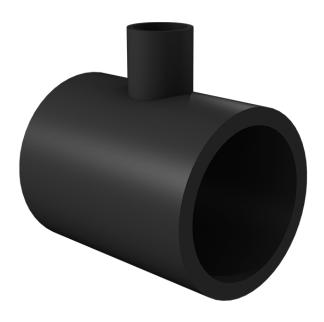

TEE, REDUCED (NON-REINFORCED SADDLE MOUNTED)

non-reinforced saddle mounted pressure reduction factor 0,6 long spigot for butt- and electrofusion welding

PE100

| SDR 17     |            |            |             |             |           |            |            | <u>f</u> B |
|------------|------------|------------|-------------|-------------|-----------|------------|------------|------------|
| Art. No.   | d1<br>[mm] | d2<br>[mm] | le1<br>[mm] | le2<br>[mm] | L<br>[mm] | z1<br>[mm] | z2<br>[mm] | kg         |
| 42391561-R | 1000       | 560        | 400         | 350         | 1360      | 680        | 850        | 255,04     |