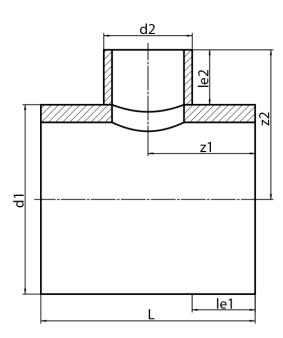

## **SDR 17**

| Art. No.   | d1<br>[mm] | d2<br>[mm] | le1<br>[mm] | le2<br>[mm] | L<br>[mm] | z1<br>[mm] | z2<br>[mm] | kg     |
|------------|------------|------------|-------------|-------------|-----------|------------|------------|--------|
| 42392451-R | 1200       | 450        | 400         | 300         | 1250      | 625        | 900        | 320,06 |