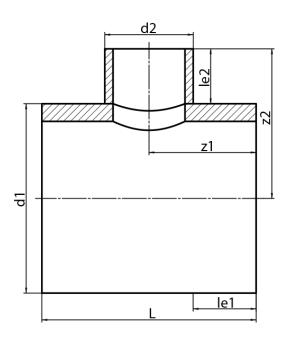

## **SDR 17**

| Art. No.   | d1<br>[mm] | d2<br>[mm] | le1<br>[mm] | le2<br>[mm] | L<br>[mm] | z1<br>[mm] | z2<br>[mm] | kg     |
|------------|------------|------------|-------------|-------------|-----------|------------|------------|--------|
| 42392561-R | 1200       | 560        | 400         | 350         | 1360      | 680        | 950        | 342,35 |