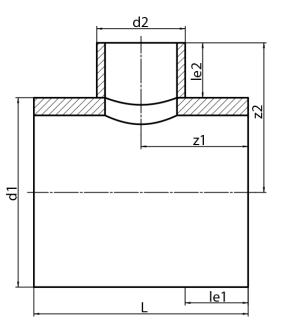

TEE, REDUCED (NON-REINFORCED SADDLE MOUNTED)

non-reinforced saddle mounted pressure reduction factor 0,6 long spigot for butt- and electrofusion welding

PE100

| SDR 17     |            |            |             |             |           |            |            | <u>f</u> B |
|------------|------------|------------|-------------|-------------|-----------|------------|------------|------------|
| Art. No.   | d1<br>[mm] | d2<br>[mm] | le1<br>[mm] | le2<br>[mm] | L<br>[mm] | z1<br>[mm] | z2<br>[mm] | kg         |
| 42393351-R | 1400       | 355        | 550         | 300         | 1460      | 730        | 950        | 490,26     |