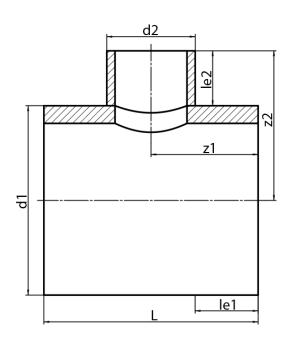

## **SDR 17**

| Art. No.   | d1<br>[mm] | d2<br>[mm] | le1<br>[mm] | le2<br>[mm] | L<br>[mm] | z1<br>[mm] | z2<br>[mm] | kg     |
|------------|------------|------------|-------------|-------------|-----------|------------|------------|--------|
| 42393451-R | 1400       | 450        | 550         | 300         | 1550      | 775        | 951        | 520,84 |