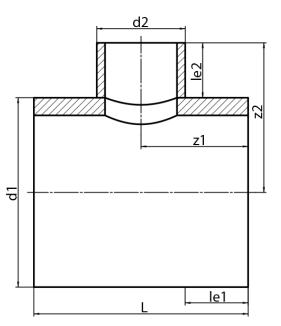

TEE, REDUCED (NON-REINFORCED SADDLE MOUNTED)

non-reinforced saddle mounted pressure reduction factor 0,6 long spigot for butt- and electrofusion welding

PE100

| SDR 17     |            |            |             |             |           |            |            | <u>f</u> B |
|------------|------------|------------|-------------|-------------|-----------|------------|------------|------------|
| Art. No.   | d1<br>[mm] | d2<br>[mm] | le1<br>[mm] | le2<br>[mm] | L<br>[mm] | z1<br>[mm] | z2<br>[mm] | kg         |
| 42393561-R | 1400       | 560        | 550         | 350         | 1660      | 830        | 952        | 561,27     |