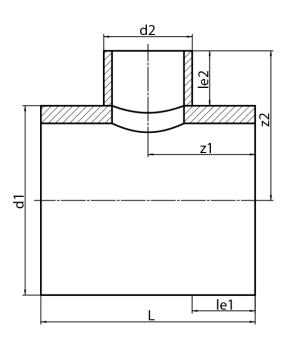

## TEE, REDUCED (NON-REINFORCED SADDLE MOUNTED)

non-reinforced saddle mounted pressure reduction factor 0,6 long spigot for butt- and electrofusion welding

PE100

## **SDR 11**

| Art. No.   | d1<br>[mm] | d2<br>[mm] | le1<br>[mm] | le2<br>[mm] | L<br>[mm] | z1<br>[mm] | z2<br>[mm] | kg     |
|------------|------------|------------|-------------|-------------|-----------|------------|------------|--------|
| 42393562-R | 1400       | 560        | 550         | 350         | 1660      | 830        | 953        | 833,35 |