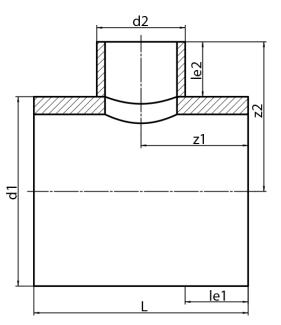

TEE, REDUCED (NON-REINFORCED SADDLE MOUNTED)

non-reinforced saddle mounted pressure reduction factor 0,6 long spigot for butt- and electrofusion welding

PE100

| SDR 11     |            |            |             |             |           |            |            | <u>f</u> B |
|------------|------------|------------|-------------|-------------|-----------|------------|------------|------------|
| Art. No.   | d1<br>[mm] | d2<br>[mm] | le1<br>[mm] | le2<br>[mm] | L<br>[mm] | z1<br>[mm] | z2<br>[mm] | kg         |
| 42395352-R | 1600       | 355        | 550         | 300         | 1460      | 730        | 954        | 944,84     |