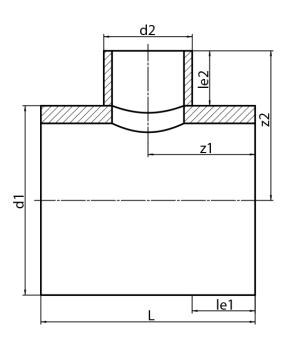

## **SDR 11**

| Art. No.   | d1<br>[mm] | d2<br>[mm] | le1<br>[mm] | le2<br>[mm] | L<br>[mm] | z1<br>[mm] | z2<br>[mm] | kg      |
|------------|------------|------------|-------------|-------------|-----------|------------|------------|---------|
| 42395452-R | 1600       | 450        | 550         | 300         | 1550      | 775        | 955        | 1003,54 |