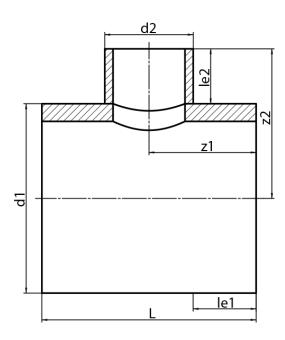

## **SDR 17**

| Art. No.   | d1<br>[mm] | d2<br>[mm] | le1<br>[mm] | le2<br>[mm] | L<br>[mm] | z1<br>[mm] | z2<br>[mm] | kg     |
|------------|------------|------------|-------------|-------------|-----------|------------|------------|--------|
| 42395561-R | 1600       | 560        | 550         | 350         | 1660      | 830        | 955        | 729,79 |