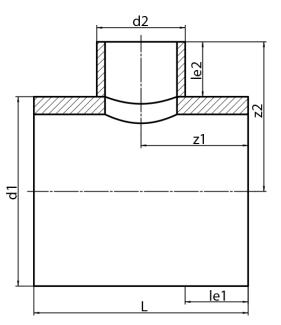

TEE, REDUCED (NON-REINFORCED SADDLE MOUNTED)

non-reinforced saddle mounted pressure reduction factor 0,6 long spigot for butt- and electrofusion welding

PE100

| SDR 17     |            |            |             |             |           |            |            | <u>f</u> B |
|------------|------------|------------|-------------|-------------|-----------|------------|------------|------------|
| Art. No.   | d1<br>[mm] | d2<br>[mm] | le1<br>[mm] | le2<br>[mm] | L<br>[mm] | z1<br>[mm] | z2<br>[mm] | kg         |
| 42396351-R | 1800       | 355        | 600         | 300         | 1560      | 780        | 956        | 818,52     |