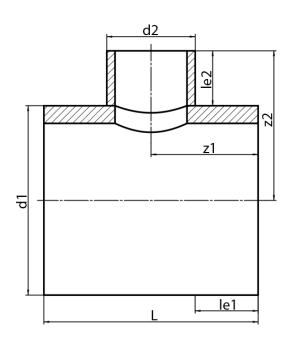

## **SDR 17**

| Art. No.   | d1<br>[mm] | d2<br>[mm] | le1<br>[mm] | le2<br>[mm] | L<br>[mm] | z1<br>[mm] | z2<br>[mm] | kg     |
|------------|------------|------------|-------------|-------------|-----------|------------|------------|--------|
| 42396451-R | 1800       | 450        | 600         | 300         | 1650      | 825        | 957        | 865,31 |