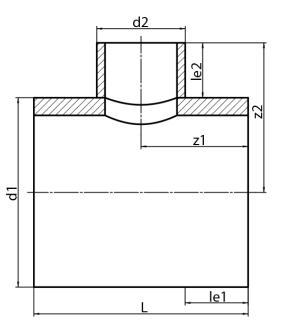

TEE, REDUCED (NON-REINFORCED SADDLE MOUNTED)

non-reinforced saddle mounted pressure reduction factor 0,6 long spigot for butt- and electrofusion welding

PE100

| SDR 11     |            |            |             |             |           |            |            | 6, <b>6</b> , <b>8</b> |
|------------|------------|------------|-------------|-------------|-----------|------------|------------|------------------------|
| Art. No.   | d1<br>[mm] | d2<br>[mm] | le1<br>[mm] | le2<br>[mm] | L<br>[mm] | z1<br>[mm] | z2<br>[mm] | kg                     |
| 42396452-R | 1800       | 450        | 600         | 300         | 1650      | 825        | 958        | 1346,00                |