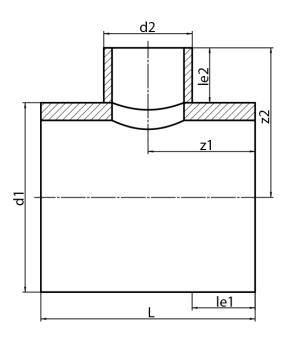

## **SDR 11**

| Art. No.   | d1<br>[mm] | d2<br>[mm] | le1<br>[mm] | le2<br>[mm] | L<br>[mm] | z1<br>[mm] | z2<br>[mm] | kg      |
|------------|------------|------------|-------------|-------------|-----------|------------|------------|---------|
| 42396562-R | 1800       | 560        | 600         | 350         | 1760      | 880        | 959        | 1439,60 |