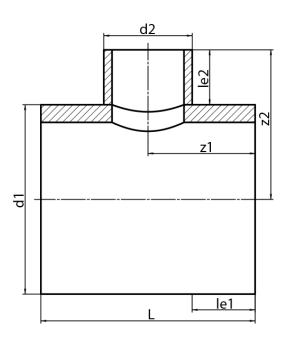

## **SDR 17**

| Art. No.   | d1<br>[mm] | d2<br>[mm] | le1<br>[mm] | le2<br>[mm] | L<br>[mm] | z1<br>[mm] | z2<br>[mm] | kg      |
|------------|------------|------------|-------------|-------------|-----------|------------|------------|---------|
| 42397451-R | 2000       | 450        | 600         | 300         | 1650      | 825        | 960        | 1124,79 |