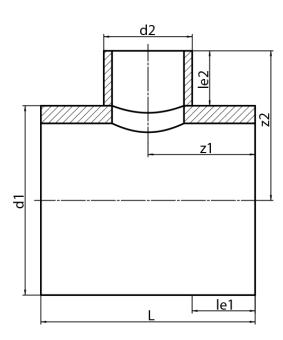

## **SDR 11**

| Art. No.   | d1<br>[mm] | d2<br>[mm] | le1<br>[mm] | le2<br>[mm] | L<br>[mm] | z1<br>[mm] | z2<br>[mm] | kg      |
|------------|------------|------------|-------------|-------------|-----------|------------|------------|---------|
| 42397452-R | 2000       | 450        | 600         | 300         | 1650      | 825        | 961        | 1657,16 |