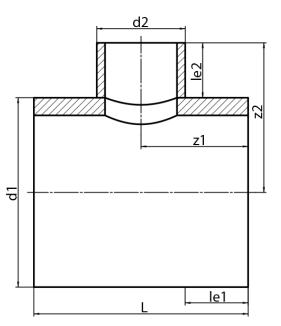

TEE, REDUCED (NON-REINFORCED SADDLE MOUNTED)

non-reinforced saddle mounted pressure reduction factor 0,6 long spigot for butt- and electrofusion welding

PE100

| SDR 11     |            |            |             |             |           |            |            | 6,d     |
|------------|------------|------------|-------------|-------------|-----------|------------|------------|---------|
| Art. No.   | d1<br>[mm] | d2<br>[mm] | le1<br>[mm] | le2<br>[mm] | L<br>[mm] | z1<br>[mm] | z2<br>[mm] | kg      |
| 42397562-R | 2000       | 560        | 600         | 350         | 1760      | 880        | 962        | 1770,55 |