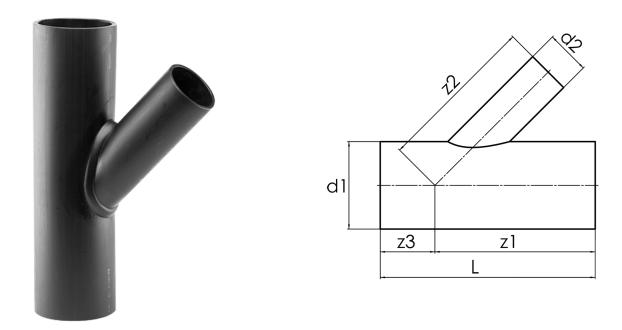

## TECHNICAL DATA SHEET BRANCH, REDUCED

45

long spigot for butt- and electrofusion welding welded from pipe, non-reinforced

PE100

| d1<br>[mm] | d2<br>[mm] | L<br>[mm] | z1<br>[mm] | z2<br>[mm] | z3<br>[mm] | kg                                                                     |
|------------|------------|-----------|------------|------------|------------|------------------------------------------------------------------------|
| 400        | 225        | 1000      | 700        | 700        | 300        | 30,20                                                                  |
|            |            |           |            |            |            | d1 d2 L z1 z2 z3   [mm] [mm] [mm] [mm] [mm]   400 225 1000 700 700 300 |