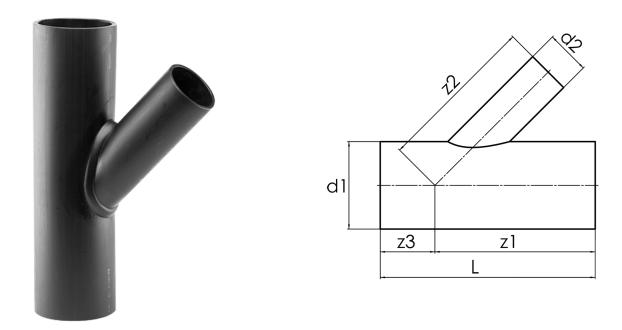

## TECHNICAL DATA SHEET BRANCH, REDUCED

45

long spigot for butt- and electrofusion welding welded from pipe, non-reinforced

PE100

| SDR 11   |            |            |           |            |            |            |       |
|----------|------------|------------|-----------|------------|------------|------------|-------|
| Art. No. | d1<br>[mm] | d2<br>[mm] | L<br>[mm] | z1<br>[mm] | z2<br>[mm] | z3<br>[mm] | kg    |
| 42545142 | 450        | 140        | 850       | 650        | 650        | 200        | 44,70 |
| 42343142 | 450        | 140        | 000       | 030        | 030        | 200        | 44,70 |