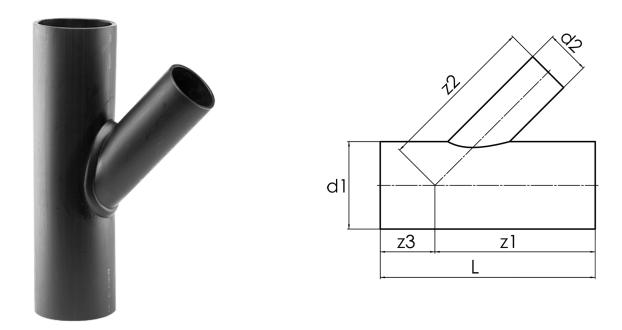

## TECHNICAL DATA SHEET BRANCH, REDUCED

45

long spigot for butt- and electrofusion welding welded from pipe, non-reinforced

PE100

| d1<br>[mm] | d2<br>[mm] | L<br>[mm] | z1<br>[mm] | z2<br>[mm] | z3<br>[mm] | kg                                                                          |
|------------|------------|-----------|------------|------------|------------|-----------------------------------------------------------------------------|
| 500        | 250        | 1200      | 850        | 850        | 350        | 55,40                                                                       |
|            |            |           |            |            |            | d1 d2 L z1 z2 z3   [mm] [mm] [mm] [mm] [mm] [mm]   500 250 1200 850 850 350 |