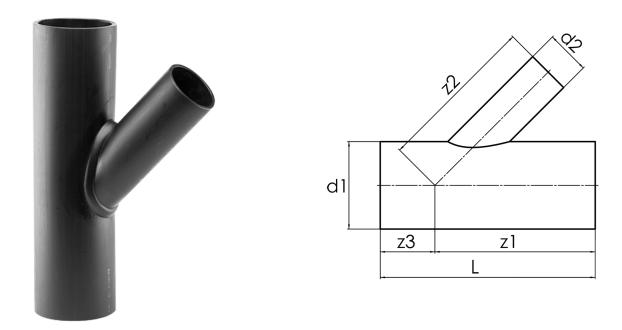

## TECHNICAL DATA SHEET BRANCH, REDUCED

45

long spigot for butt- and electrofusion welding welded from pipe, non-reinforced

PE100

| d1<br>[mm] | d2<br>[mm] | L<br>[mm] | z1<br>[mm] | z2<br>[mm] | z3<br>[mm] | kg                                                                   |
|------------|------------|-----------|------------|------------|------------|----------------------------------------------------------------------|
| 500        | 400        | 1300      | 900        | 900        | 400        | 68,30                                                                |
|            |            |           |            |            |            | d1 d2 L z1 z2 z3   [mm] [mm] [mm] [mm] m]   500 400 1300 900 900 400 |