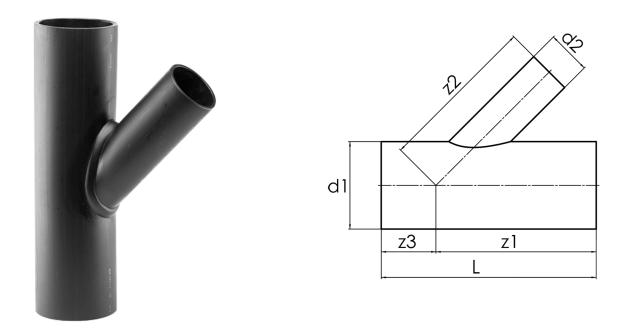

## TECHNICAL DATA SHEET BRANCH, REDUCED

60

long spigot for butt- and electrofusion welding welded from pipe, non-reinforced

PE100

| SDR 17   |            |            |           |            |            |            |       |
|----------|------------|------------|-----------|------------|------------|------------|-------|
| Art. No. | d1<br>[mm] | d2<br>[mm] | L<br>[mm] | z1<br>[mm] | z2<br>[mm] | z3<br>[mm] | kg    |
| 42640141 | 400        | 140        | 750       | 491        | 491        | 259        | 21,10 |
|          | 100        | 110        | ,00       | 171        | .,.        | 207        | 21,10 |