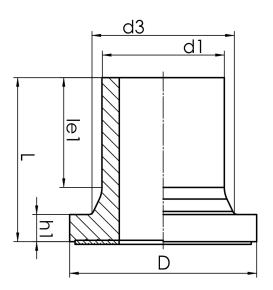

## SDR 9

| Art. No.      | d1<br>[mm] | d3<br>[mm] | D<br>[mm] | le1<br>[mm] | L<br>[mm] | h1<br>[mm] | kg   |
|---------------|------------|------------|-----------|-------------|-----------|------------|------|
| 43002067-SDR9 | 63         | 75         | 102       | 65          | 96        | 16         | 0,26 |