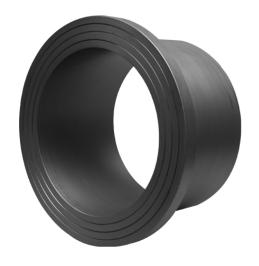

## **STUB END**

long spigot for butt- and electrofusion welding limited pressure load according to DVS 2210-1 Supplement 3 Part 2.1 Design and dimensions according to ISO 9624 and DVS 2205 part 4

PE100

## SDR 9

| Art. No.      | d1<br>[mm] | d3<br>[mm] | D<br>[mm] | le1<br>[mm] | L<br>[mm] | h1<br>[mm] | kg   |
|---------------|------------|------------|-----------|-------------|-----------|------------|------|
| 43002067-SDR9 | 63         | 75         | 102       | 65          | 96        | 16         | 0,26 |