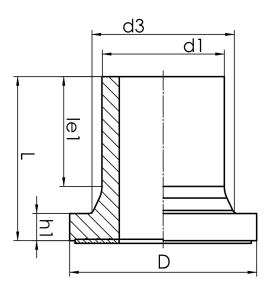

## **SDR 7.4**

| Art. No. | d1<br>[mm] | d3<br>[mm] | D<br>[mm] | le1<br>[mm] | L<br>[mm] | h1<br>[mm] | kg   |
|----------|------------|------------|-----------|-------------|-----------|------------|------|
| 43002147 | 140        | 155        | 187       | 105         | 159       | 29         | 1,65 |