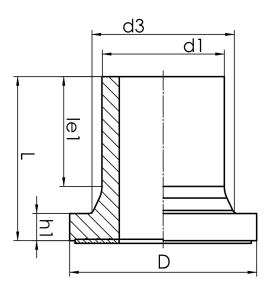

## **SDR 7.4**

| Art. No. | d1<br>[mm] | d3<br>[mm] | D<br>[mm] | le1<br>[mm] | L<br>[mm] | h1<br>[mm] | kg   |
|----------|------------|------------|-----------|-------------|-----------|------------|------|
| 43002167 | 160        | 175        | 212       | 104         | 160       | 29         | 2,06 |