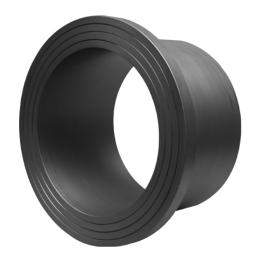

## **STUB END**

long spigot for butt- and electrofusion welding limited pressure load according to DVS 2210-1 Supplement 3 Part 2.1 Design and dimensions according to ISO 9624 and DVS 2205 part 4 suitable for loose flange DN150 PN25 according to DIN EN 1092-1