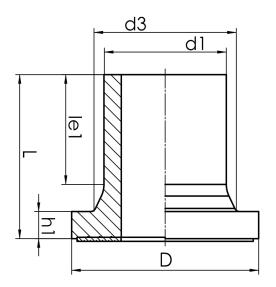

PE100

| SDR 9         |            |            |           |             |           |            |      |
|---------------|------------|------------|-----------|-------------|-----------|------------|------|
| Art. No.      | d1<br>[mm] | d3<br>[mm] | D<br>[mm] | le1<br>[mm] | L<br>[mm] | h1<br>[mm] | kg   |
| 43002207-SDR9 | 200        | 232        | 268       | 112         | 188       | 36         | 3,77 |