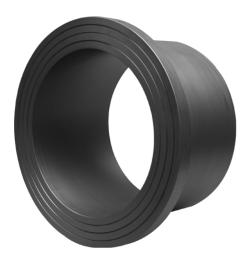

## **STUB END**

long spigot for butt- and electrofusion welding limited pressure load according to DVS 2210-1 Supplement 3 Part 2.1 Design and dimensions according to ISO 9624 and DVS 2205 part 4 suitable for loose flange DN200 PN25 according to DIN EN 1092-1

PE100

| SDR 9         |            |            |           |             |           |            |      |
|---------------|------------|------------|-----------|-------------|-----------|------------|------|
| Art. No.      | d1<br>[mm] | d3<br>[mm] | D<br>[mm] | le1<br>[mm] | L<br>[mm] | h1<br>[mm] | kg   |
| 43002207-SDR9 | 200        | 232        | 268       | 112         | 188       | 36         | 3,77 |