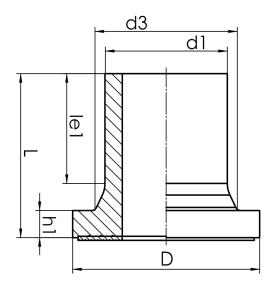

PE100

| SDR 9         |            |            |           |             |           |            |      |
|---------------|------------|------------|-----------|-------------|-----------|------------|------|
| Art. No.      | d1<br>[mm] | d3<br>[mm] | D<br>[mm] | le1<br>[mm] | L<br>[mm] | h1<br>[mm] | kg   |
| 43002257-SDR9 | 250        | 285        | 320       | 123         | 203       | 40         | 4,92 |